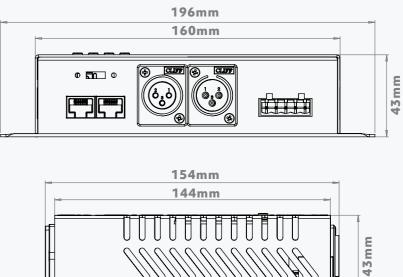

**AVAILABLE COLOURS** 

WHITE GREY BLACK

# **TECHNICAL SPECIFICATIONS**

Voltage 5V / 12V / 24V LED Outputs 1 Output Current 5A Power Consumption **75W** Tape Capability Run Upto 150 Pixels Power Input Mains 110-240VAC Data Connections 3 Pin XLR / RJ45

## DIMENSIONS





### CONNECTIONS



PIXEL LED DMX DRIVER

Incredible pixel output with just mains and DMX input, this compact driver makes pixel technology simple. Control up to 170 RGB or 128 RGBW individual pixels, or save your DMX channels by grouping pixels directly from the driver's on board display.

Product Code: PXL-75- 5V / 12V / 24V

**PIXEL DRIVER 75** 

sales@abstract.co.uk www.abstract.co.uk

T: +44 (0)116 278 8078 Open Mon - Fri 8am - 5pm

LED Connection 5 Pin Phoenix Connector Operating Temp Range -20° to 50°C