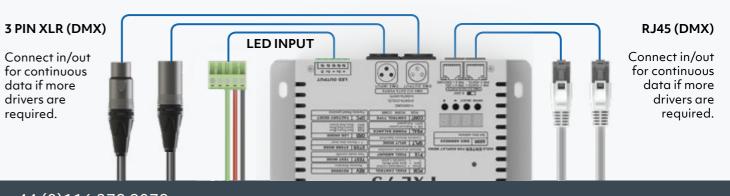

### CONNECTIONS

PIXEL LED DMX DRIVER

Incredible pixel output with just mains and DMX input, this compact driver makes pixel technology simple. Control up to 170 RGB or 128 RGBW individual pixels, or save your DMX channels by grouping pixels directly from the driver's on board display.